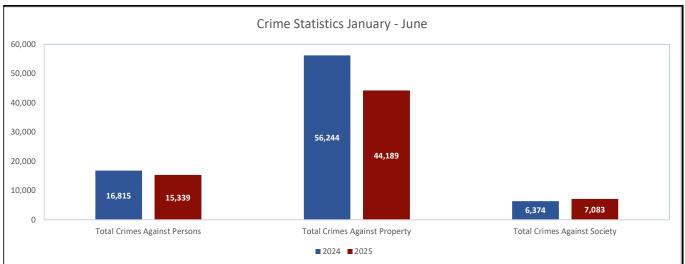

| As of 7/8/2025            | Group A Offenses                                                                          |        |        |          |
|---------------------------|-------------------------------------------------------------------------------------------|--------|--------|----------|
| AS 01 7/6/2023            | January - June January - June                                                             |        |        |          |
|                           | Offense Description                                                                       | 2024   | 2025   | % Change |
| Crimes Against<br>Persons | Assault Offenses                                                                          | 15,773 | 14,509 | (8.0%)   |
|                           | Homicide Offenses  *** Only includes the count for 09A Murder & Nonnegligent Manslaughter | 63     | 55     | (12.7%)  |
|                           | Human Trafficking                                                                         | 13     | 5      | (61.5%)  |
|                           | Kidnapping/Abduction                                                                      | 53     | 29     | (45.3%)  |
|                           | Sex Offenses                                                                              | 912    | 741    | (18.8%)  |
|                           | Sex Offenses, Non-Forcible                                                                | 1      | 0      | (100.0%) |
|                           | Total                                                                                     | 16,815 | 15,339 | (8.8%)   |
| Crimes Against Property   | Arson                                                                                     | 93     | 71     | (23.7%)  |
|                           | Bribery                                                                                   | 4      | 2      | (50.0%)  |
|                           | Burglary/Breaking and Entering                                                            | 3,570  | 3,495  | (2.1%)   |
|                           | Counterfeiting/Forgery                                                                    | 794    | 694    | (12.6%)  |
|                           | Destruction/Damage/Vandalism of Property                                                  | 12,275 | 8,454  | (31.1%)  |
|                           | Embezzlement                                                                              | 112    | 96     | (14.3%)  |
|                           | Extortion/Blackmail                                                                       | 57     | 44     | (22.8%)  |
|                           | Fraud Offenses                                                                            | 4,656  | 3,914  | (15.9%)  |
|                           | Larceny/Theft Offenses                                                                    | 26,133 | 21,925 | (16.1%)  |
|                           | Motor Vehicle Theft                                                                       | 7,431  | 4,650  | (37.4%)  |
|                           | Robbery                                                                                   | 875    | 702    | (19.8%)  |
|                           | Stolen Property Offenses                                                                  | 244    | 142    | (41.8%)  |
|                           | Total                                                                                     | 56,244 | 44,189 | (21.4%)  |
| Crimes Against<br>Society | Animal Cruelty                                                                            | 64     | 54     | (15.6%)  |
|                           | Drug/Narcotic Offenses                                                                    | 4,980  | 5,768  | 15.8%    |
|                           | Gambling Offenses                                                                         | 1      | 2      | 100.0%   |
|                           | Pornography/Obscene Material                                                              | 303    | 334    | 10.2%    |
|                           | Prostitution Offenses                                                                     | 83     | 80     | (3.6%)   |
|                           | Weapons Law Violations                                                                    | 943    | 845    | (10.4%)  |
|                           | Total                                                                                     | 6,374  | 7,083  | 11.1%    |
|                           | Group A Offense, Total                                                                    | 79,433 | 66,611 | (16.1%)  |