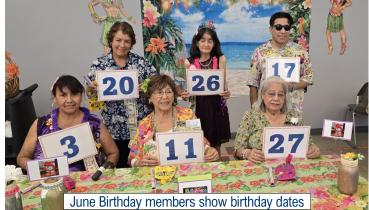

## BIRTHDAY CELEBRATION 12:00-2:00 FRIDAY, JULY 11 THEME: BACK YARD JAMBOREE - COLORS: RED DECORATE YOUR TABLE WITH THEME AND COLOR FROZEN MEALS DISTRUBUTED THE DAY BEFORE, BRING YOUR OWN FOOD

**Rickey Harris** July 1 Maria Tapia July 3 Antonio Negrete July 5

July 6 Benito Moreno **Ernesto Anis** July 7 Fermin Gutierrez July 7

Fernando Gomez July 8 Yolanda Casas Maria Perez

July 13 July 14 **Doris Linares** Alberto Hernandez July 25 **Dolores Martinez** July 25

July 14

Maria Jimenez Julv 28 Martha Hernandez July 28

"Walk For A Cause 2025" Step up to Elder Abuse Step Challenge Top D5 Center Walkers: Eliazar Garcia, Irene Ybarra, Robert Garza, Mary Tapia, Maria Lara (not in photo)