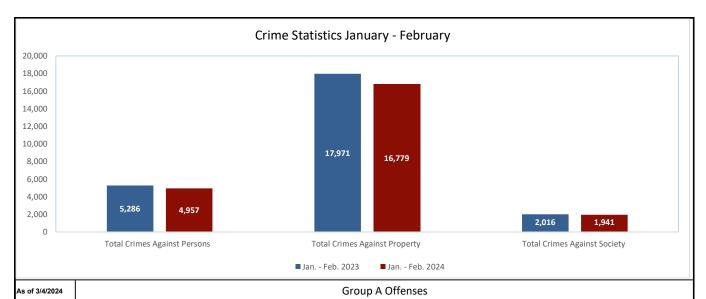

|                           | 5.535                                                                                     |               |               |          |
|---------------------------|-------------------------------------------------------------------------------------------|---------------|---------------|----------|
|                           | Offense Description                                                                       | Jan Feb. 2023 | Jan Feb. 2024 | % Change |
| Crimes Against<br>Persons | Assault Offenses                                                                          | 4,841         | 4,619         | (4.6%)   |
|                           | Homicide Offenses                                                                         | 30            | 18            | (40.0%)  |
|                           | *** Only includes the count for 09A Murder & Nonnegligent Manslaughter  Human Trafficking | 7             | 3             | (57.1%)  |
|                           | Kidnapping/Abduction                                                                      | 15            | 15            | 0.0%     |
|                           | Sex Offenses                                                                              | 393           | 302           | (23.2%)  |
|                           | Total                                                                                     | 5,286         | 4,957         | (6.2%)   |
| Crimes Against Property   | Arson                                                                                     | 42            | 31            | (26.2%)  |
|                           | Bribery                                                                                   | 1             | 1             | 0.0%     |
|                           | Burglary/Breaking and Entering                                                            | 1,502         | 1,195         | (20.4%)  |
|                           | Counterfeiting/Forgery                                                                    | 326           | 229           | (29.8%)  |
|                           | Destruction/Damage/Vandalism of Property                                                  | 2,901         | 3,412         | 17.6%    |
|                           | Embezzlement                                                                              | 47            | 22            | (53.2%)  |
|                           | Extortion/Blackmail                                                                       | 0             | 10            | 100.0%   |
|                           | Fraud Offenses                                                                            | 1,465         | 1,162         | (20.7%)  |
|                           | Larceny/Theft Offenses                                                                    | 8,490         | 7,851         | (7.5%)   |
|                           | Motor Vehicle Theft                                                                       | 2,846         | 2,512         | (11.7%)  |
|                           | Robbery                                                                                   | 280           | 277           | (1.1%)   |
|                           | Stolen Property Offenses                                                                  | 71            | 77            | 8.5%     |
|                           | Total                                                                                     | 17,971        | 16,779        | (6.6%)   |
| Crimes Against<br>Society | Animal Cruelty                                                                            | 16            | 22            | 37.5%    |
|                           | Drug/Narcotic Offenses                                                                    | 1,595         | 1,528         | (4.2%)   |
|                           | Gambling Offenses                                                                         | 0             | 0             | 0.0%     |
|                           | Pornography/Obscene Material                                                              | 49            | 89            | 81.6%    |
|                           | Prostitution Offenses                                                                     | 12            | 20            | 66.7%    |
|                           | Weapons Law Violations                                                                    | 344           | 282           | (18.0%)  |
|                           | Total                                                                                     | 2,016         | 1,941         | (3.7%)   |
|                           | Group A Offense, Total                                                                    | 25,273        | 23,677        | (6.3%)   |