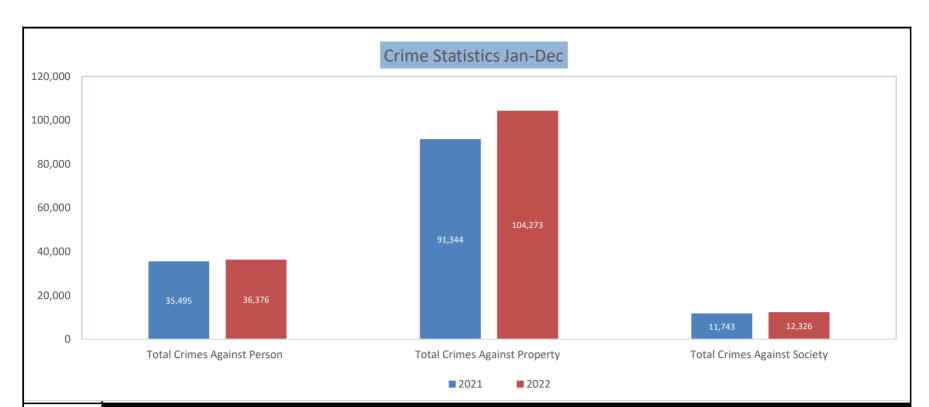

|                           | Offense Description                                                                                                                                               | Jan-Dec<br>2021 | Jan-Dec<br>2022 | % Change |
|---------------------------|-------------------------------------------------------------------------------------------------------------------------------------------------------------------|-----------------|-----------------|----------|
| Crimes Against Person     | Assault Offenses                                                                                                                                                  | 32,966          | 33,857          | 2.70%    |
|                           | Homicide Offenses  *** Only includes the count for 09A Murder & Nonnegligent Manslaughter**Includes the deaths of 53 persons during one (1) incident in June 2022 | 161             | 231             | 43.48%   |
|                           | Human Trafficking                                                                                                                                                 | 10              | 17              | 70.00%   |
|                           | Kidnapping/Abduction                                                                                                                                              | 88              | 95              | 7.95%    |
|                           | Sex Offenses                                                                                                                                                      | 2,130           | 2,173           | 2.02%    |
|                           | Sex Offenses, Non-Forcible                                                                                                                                        | 140             | 3               | -97.86%  |
|                           | Total                                                                                                                                                             | 35,495          | 36,376          | 2.48%    |
| Crimes Against Property   | Arson                                                                                                                                                             | 278             | 235             | -15.47%  |
|                           | Bribery                                                                                                                                                           | 6               | 2               | -66.67%  |
|                           | Burglary/Breaking and Entering                                                                                                                                    | 7,643           | 9,539           | 24.81%   |
|                           | Counterfeiting/Forgery                                                                                                                                            | 1,906           | 2,025           | 6.24%    |
|                           | Destruction/Damage/Vandalism of Property                                                                                                                          | 15,893          | 17,289          | 8.78%    |
|                           | Embezzlement                                                                                                                                                      | 216             | 314             | 45.37%   |
|                           | Extortion/Blackmail                                                                                                                                               | 1               | 0               | -100.00% |
|                           | Fraud Offenses                                                                                                                                                    | 8,999           | 7,495           | -16.71%  |
|                           | Larceny/Theft Offenses                                                                                                                                            | 45,466          | 52,820          | 16.17%   |
|                           | Motor Vehicle Theft                                                                                                                                               | 9,038           | 12,348          | 36.62%   |
|                           | Robbery                                                                                                                                                           | 1,730           | 1,677           | -3.06%   |
|                           | Stolen Property Offenses                                                                                                                                          | 168             | 529             | 214.88%  |
|                           | Total                                                                                                                                                             | 91,344          | 104,273         | 14.15%   |
| Crimes Against<br>Society | Animal Cruelty                                                                                                                                                    | 82              | 107             | 30.49%   |
|                           | Drug/Narcotic Offenses                                                                                                                                            | 8,521           | 9,098           | 6.77%    |
|                           | Gambling Offenses                                                                                                                                                 | 33              | 28              | -15.15%  |
|                           | Pornography/Obscene Material                                                                                                                                      | 633             | 448             | -29.23%  |
|                           | Prostitution Offenses                                                                                                                                             | 521             | 197             | -62.19%  |
|                           | Weapons Law Violations                                                                                                                                            | 1,953           | 2,448           | 25.35%   |
| _ <u> </u>                | Total                                                                                                                                                             | 11,743          | 12,326          | 4.96%    |
|                           | Group A Offense, Total                                                                                                                                            | 138,582         | 152,975         | 10.39%   |