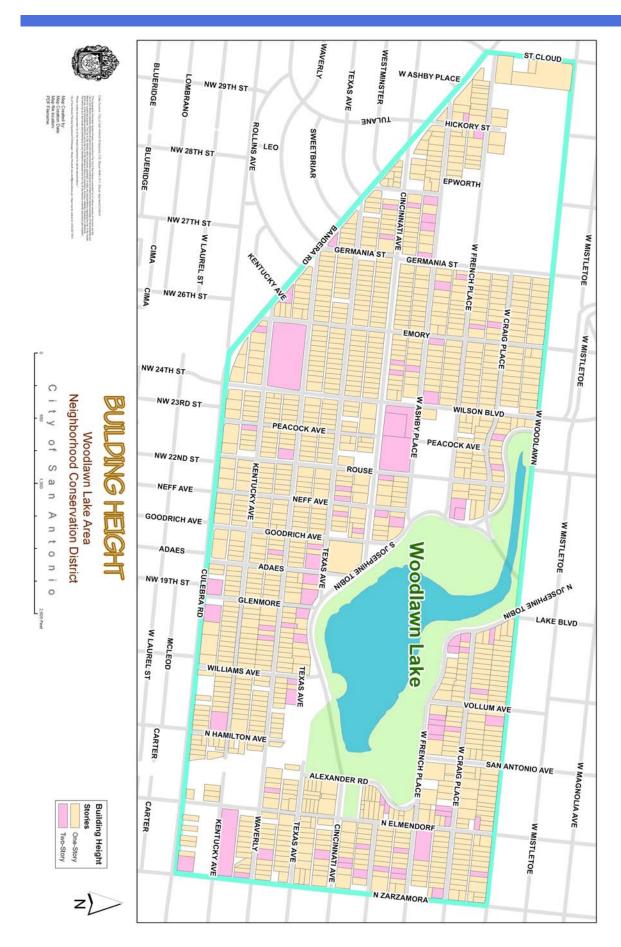

### 3.2 Building Height

Although the Woodlawn Lake area is dominated by single story homes, many Tudor style homes are two story. The roof pitch allowance for structures taller than thirty feet (30' - 0") perpetuates this style of architecture. The height of

structures survey found on page 54 of this document shows ninety two percent (92%) of single family homes are single story.

Height Standards for accessory structures ensures massing subordination to the principal building. This standard also promotes the building arrangement and scale of the existing neighborhood.