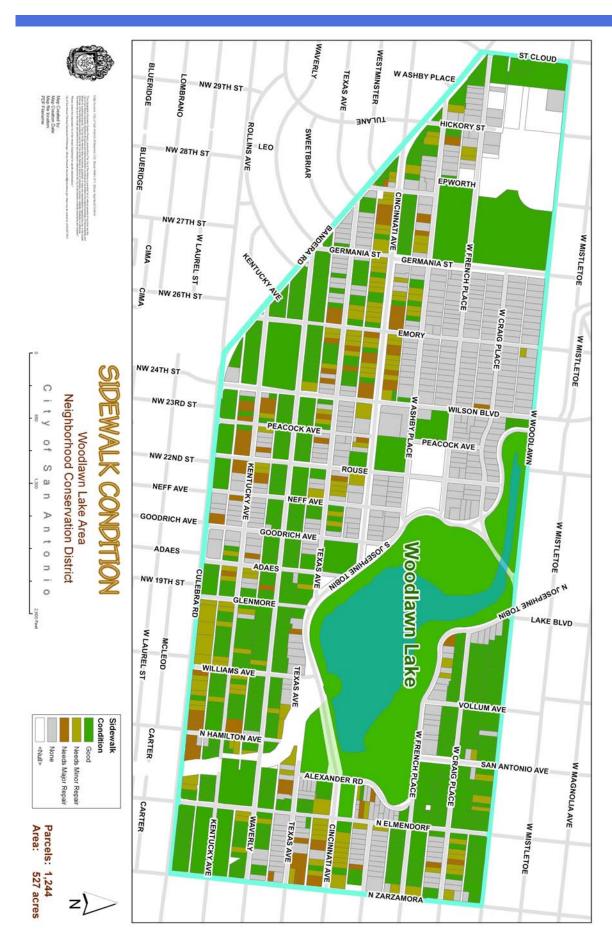

### 2.2. Sidewalks

Sidewalks and front walks contribute to the streetscape of the Woodlawn Lake area neighborhood. Sixty eight percent of single family residences exhibit front walks, connecting the house to the front curb or sidewalk. Side and front walks also promote pedestrian activity by providing an open, walkable streetscape and front yard vegetation of the developed streetscape. The standards for paving and hardscape covering area intended to preserve this arrangement.

- 2.2.1 **Front Walks:** A non-meandering front walk shall be constructed from the primary dwelling structure to the front street or public sidewalk. The front walk may meander in order to avoid a vegetative feature; tree, etc.
- 2.2.2 **Sidewalk Dimensions:** All sidewalks and walkways shall be a minimum of three feet (3'-0") in width and shall not exceed four feet (4'-0") in width.
- 2.2.3 **Front Walk and Driveway Separation:** A four foot (4'-0") minimum grass or similar separation between the front walk and driveway shall be maintained. Side walkways shall be a maximum of four feet (4'-0") in width.