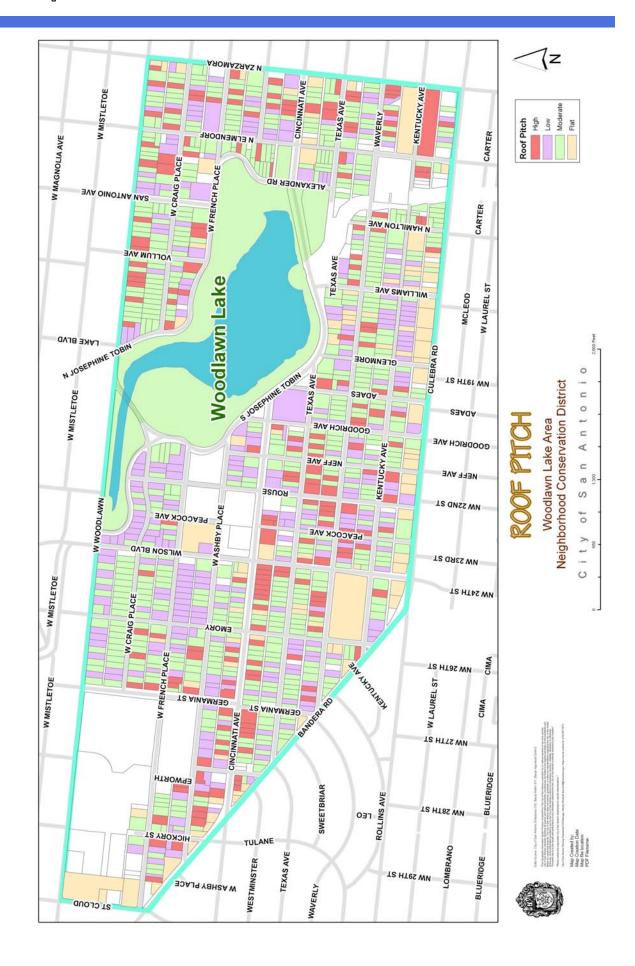

### 3.3 Roof Line and Pitch

The Woodlawn Lake area neighborhood has a variety of roof styles and pitches. About half of the area structures exhibit a moderate roof pitch between 4:12 and 7:12.

- 3.3.1 **Roof Pitch** The maximum roof pitch for all new construction shall be no greater than 12:12 for structures under thirty feet (30' 0") in height. The pitch may be greater than 12:12 if the structure is taller than thirty feet (30' 0") in height.
- 3.3.2 Roof lines and pitch on existing structures shall be maintained.

Various Woodlawn Lake Area roof styles and slopes.