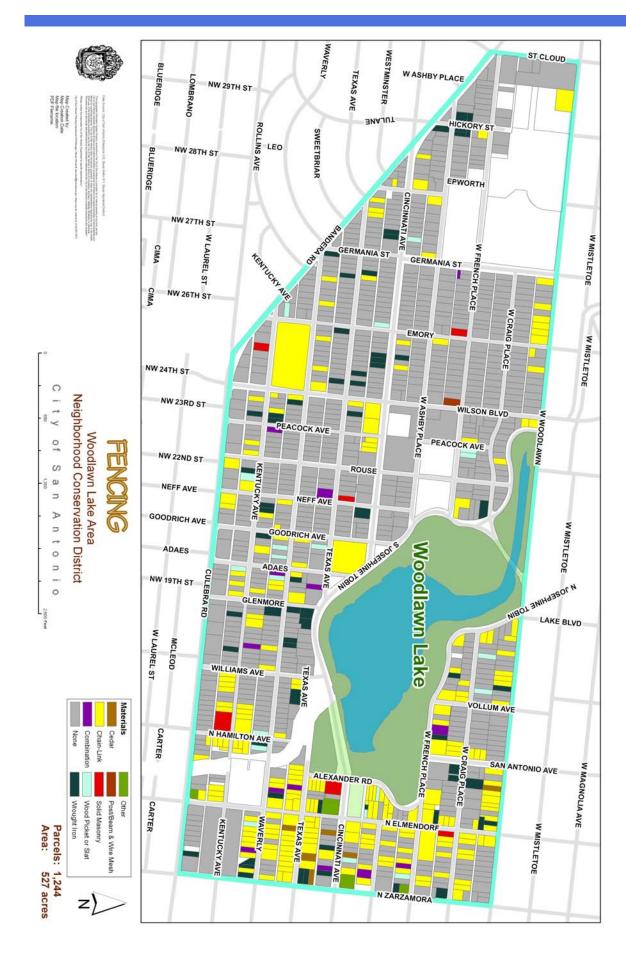

### 2.5. Fencing, Mailboxes, and Utilities

2.5.1 New front yard fences and free standing wall materials shall not include barbed wire, chicken wire, or similar materials. Chain link is a permitted fencing material. The maximum height for front yard fencing shall be no taller than forty eight (48") inches from the nearest grade. Fencing may consist of solid materials up to twelve inches (12") above grade, and shall maintain a fifty percent (50%) transparency ratio.

- 2.5.2 Rear fences abutting an alley shall have a gate or access opening to the alley.
- 2.5.3 Prior to the installation or permitting of new front yard fencing, all fencing materials occupying the same or approximate footprint of the new fence shall be completely removed.
- 2.5.4. Freestanding, curb-side mailbox poles and support bases shall maintain a low profile and shall be supported by a single pole or similar structure. Rock, brick, stucco, wood, stone, or similar materials are not permitted for mailbox base or form supports.