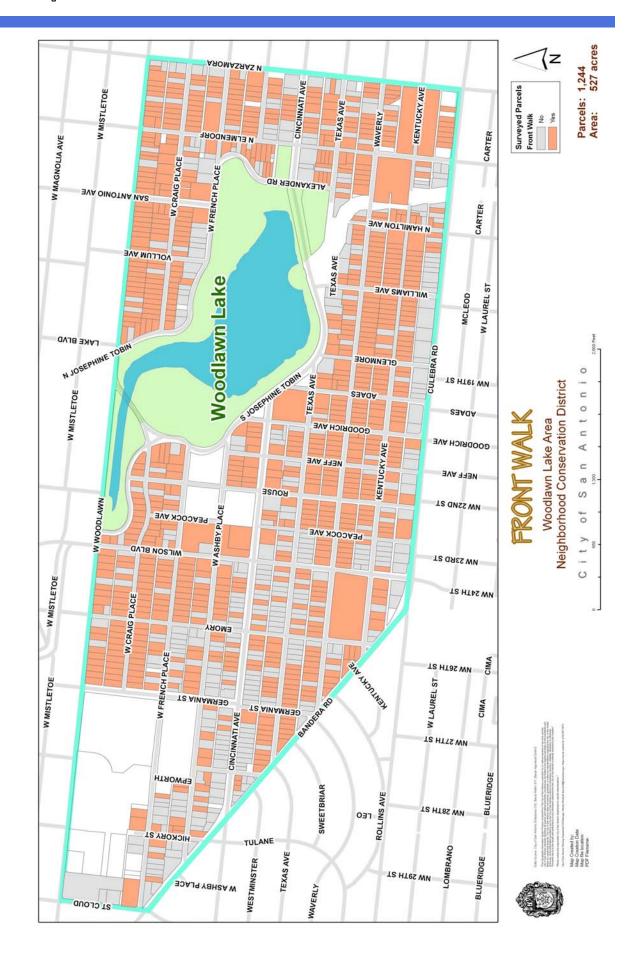

### 2.2. Sidewalks

Sidewalks and front walks contribute to the streetscape of the Woodlawn Lake area neighborhood. Sixty eight percent of single family residences exhibit front walks, connecting the house to the front curb or sidewalk. Side and front walks also promote pedestrian activity by providing an open, walkable streetscape and front yard vegetation of the developed streetscape. The standards for paving and hardscape covering area intended to preserve this arrangement.