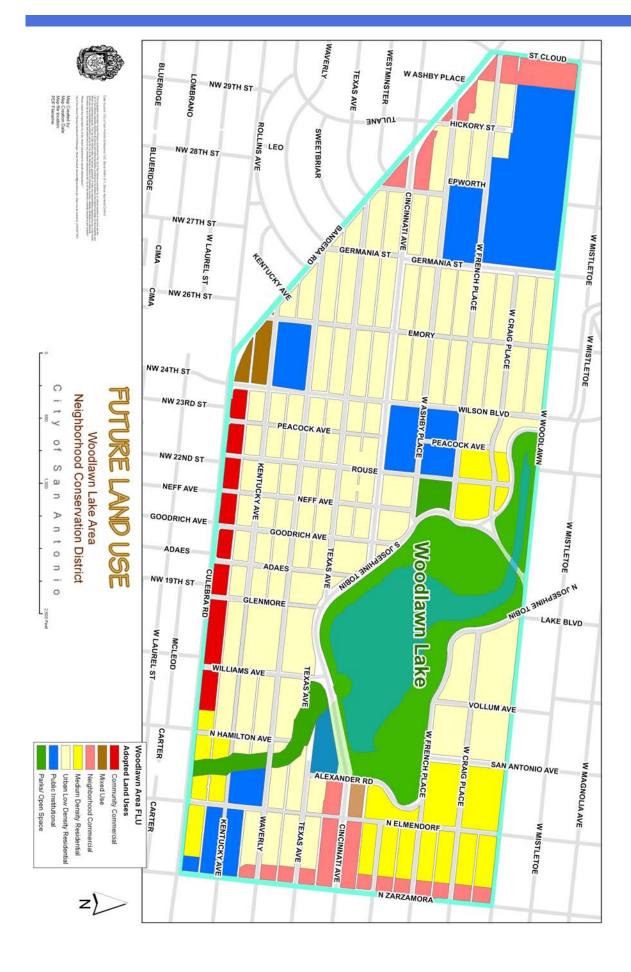

### The Woodlawn Lake Area

**Neighborhood Conservation District** 

The Woodlawn Lake Area neighborhood was selected for designation based on goals identified in the Near Northwest Community Plan, adopted in February, 2002. Section 3.3.3 of the Plan states, "Investigate Neighborhood Conservation Districts as a way to protect the architectural character of the neighborhood." There are approximately 1,244 parcels within the 527-acre district.

Neighborhood Conservation Districts can be established in areas that possess distinctive character-defining features, where at least 75% of the land area within the district is improved or developed. The Woodlawn Lake Area NCD meets the ordinance requirements with 97% of the land area containing structures that are at least 25 years old and 93% of the land area presently improved. 84% of the NCD area was improved before 1960, and only 9% of the area was improved after 1960. According to Bexar County Appraisal data, 7% of the Woodlawn Lake Area parcels do not have recorded improvements.