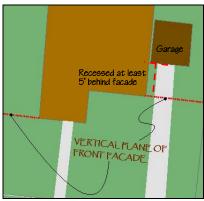

- 2.3.1 **Pervious Covering:** Front yards shall maintain a minimum of fifty percent (50%) pervious covering area.
- 2.3.2 **Driveway Width:** Driveway widths shall not exceed eighteen feet (18'-0") in width. Driveways may be widened beyond eighteen feet (18'-0") beginning five feet (5'-0") behind the front façade plane of the primary structure.
- 2.3.3 **Circular Driveways:** Circular driveways are prohibited on residential streets. Circular driveways are permitted on collector streets and major roads.

Garage as the dominating feature of the single family home.

Example of an appropriately scaled carport.

Illustration showing detached garage recessed at least 5' from front façade plane.

- 3.1.1 **Garages** Attached and detached garage entrances shall be located and recessed at least five feet (5' 0") behind the front façade of the primary structure.
  - 3.1.1.1 Rear yard garages shall be setback from the rear property line at a minimum of five feet (5' 0").
  - 3.1.1.2 Existing attached garages shall maintain the original garage door proportion, and shall not be enclosed with windows, doors, or any other fixed materials.
  - 3.1.1.3 Garage openings shall be maintained and unaltered.