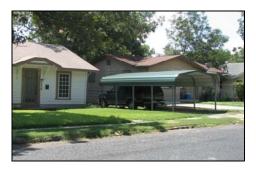

### 3.1 Garage and Carports

The placement and location of garages and carports significantly influences the character of the streetscape. Twenty one percent (21%) of Woodlawn Lake Area homes have detached garages, and only 6% have attached garages. The intent of garage and carport location and placement standards is to preserve the established streetscape character and discourage garages and carports from dominating the primary structure and streetscape.

3.1.2 **Carports** shall be open on all four (4) sides unless attached to a maximum of two sides of the primary residential structure and shall have unobstructed vehicular access from the public right-of-way.

Example of non-conforming materials and roof pitch (above left), and temporary carport (above right).

**Carport:** Space for the housing or storage of motor vehicles and enclosed on not more than two (2) sides.

**Detached Carport:** Shall be open on three sides and shall have unobstructed vehicular access.

**Attached Carport:** Shall be open on at least two sides of primary structure and shall have unobstructed vehicular access.