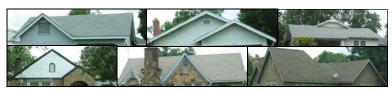

### 3.3 Roof Line and Pitch

The Woodlawn Lake area neighborhood has a variety of roof styles and pitches. About half of the area structures exhibit a moderate roof pitch between 4:12 and 7:12.

- 3.3.1 **Roof Pitch** The maximum roof pitch for all new construction shall be no greater than 12:12 for structures under thirty feet (30' 0") in height. The pitch may be greater than 12:12 if the structure is taller than thirty feet (30' 0") in height.
- 3.3.2 Roof lines and pitch on existing structures shall be maintained.

Various Woodlawn Lake Area roof styles and slopes.