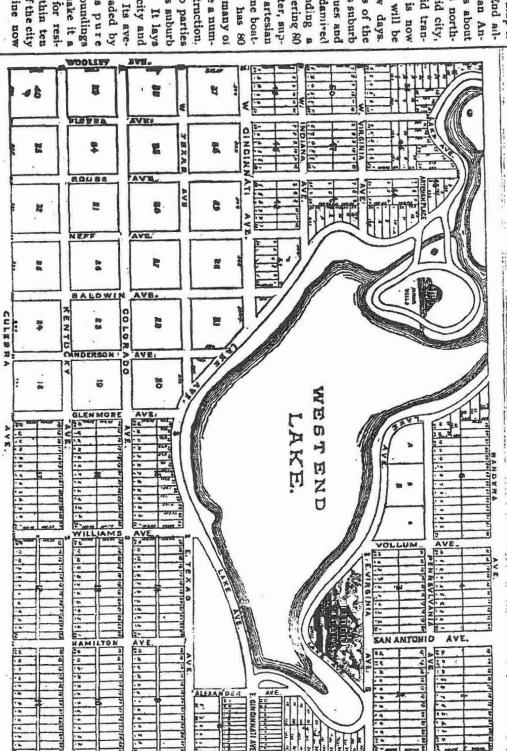

<sup>\*\*\*</sup>Civic buildings and religious sanctuaries are exempt from the design standards of this document.

D. 970

a plat of the West End ail-HE accompanying map is

st of the center of said city, earing completion. inutes of the center of the city esh air, lovely surroundings rrounding country. Its avegh, overlooking the city and rapidly building up. any lots are selling to parties em elegant, and quite a numres of pure, fresh water, supd improved, eets, already macadanired ck is now laid. ore than three-fourths of the arly completed, and will be ion to the city of San Anost desirable place for resid suburban quiet, make it a agnificent trees. Its pure ies and walks are shaded by ellings, all fine, and many of ed by two celebrated artesian st beautiful lake, covering 80 aid out in fine avenues and operation in a few days. street railway that is now the rapid transit line now residences, and this suburb in course of construction, is reached by a rapid tranand one-half miles north-West End now has 80 On this lake is fine boat-This addition is about It will be within ten surrounding a This suburb It lays