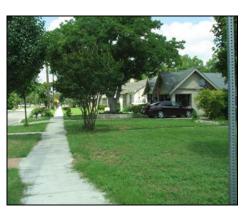

### 2. Site Design Standards

Collectively, standards for lot size, coverage, and setbacks help maintain and promote the existing neighborhood scale and massing of structures. Building setback requirements provide uniform and appropriate spacing between buildings and structures, maintain open space, and allow for air flow and light penetration by providing a separation distance between buildings. In the Woodlawn Lake area, building arrangement and placement significantly contributes to the character of the neighborhood.

The above streetscape illustrates a uniform setback and building arrangement.