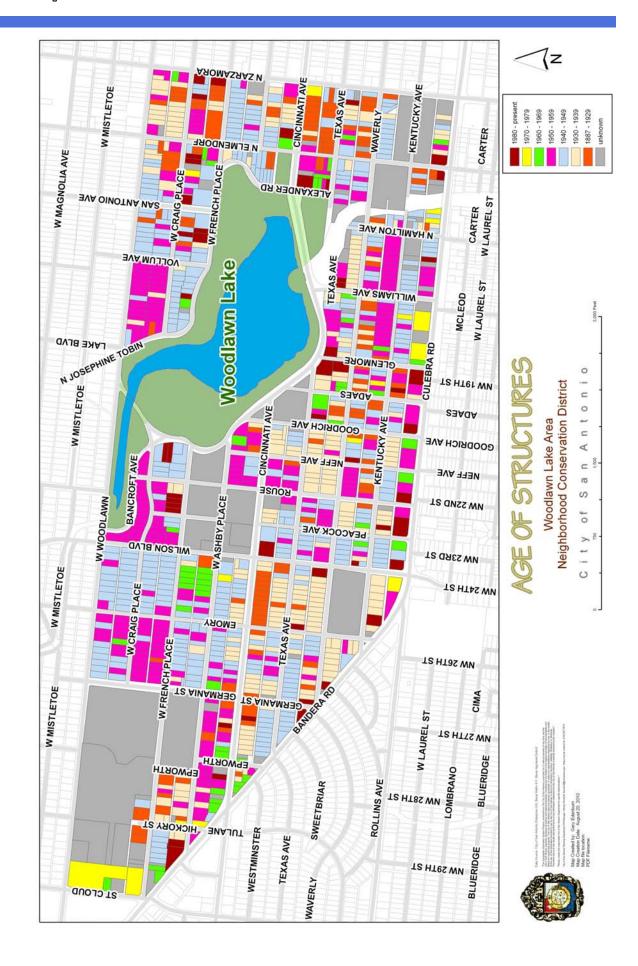

Over the course of several months, residents developed these standards based on surveyed character maps of the area. These character maps were created from surveys of every parcel within the district, and serves as the basis for which the design standards are based. These maps identify dominant features such as sidewalk condition, front walk and driveway configurations, building materials, roof pitch, fence placement and fence materials, front porch configuration and window proportions. A core neighborhood-based planning team was established to guide the process. Beginning in the fall of 2009, planning team and public meetings were held to promote the planning process, and to encourage community involvement. Residents were invited to assist in the creation of this plan, to comment on the proposed standards, and to actively participate in the creation of this document. The planning team, district 7 council office, and the city used various outlets to promote and advertise this community-based process.

- The Glossary of Terms provides a reference of commonly used terminology found throughout the document.
   Additional and related terms are also included to provide support and/ or clarity to related concepts and/or definitions.
- The Neighborhood Character Maps represent the guiding document for determining the design standards.
  These maps illustrate the character of the area by identifying dominant characteristics and themes common
  throughout the Woodlawn Lake neighborhood. Consisting of approximately 25 items, each survey captures
  features such as sidewalk condition, roof pitch, window proportion, and driveway materials. Every property
  within the boundary area was surveyed by the community.
- Zoning Commission documentation reflects the formal public process and hearings related to this plan.
- The adopted City Council ordinance is the final attachment to this document.