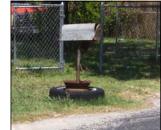

- 2.5.2 Rear fences abutting an alley shall have a gate or access opening to the alley.
- 2.5.3 Prior to the installation or permitting of new front yard fencing, all fencing materials occupying the same or approximate footprint of the new fence shall be completely removed.
- 2.5.4. Freestanding, curb-side mailbox poles and support bases shall maintain a low profile and shall be supported by a single pole or similar structure. Rock, brick, stucco, wood, stone, or similar materials are not permitted for mailbox base or form supports.

Non-conforming mailbox base and support structure.

- 2.5.5 The mailbox base area at grade, and within a three foot (3'-0") radius of the fixed pole, shall be unobstructed and void of support structures such as wire, boards, tire or other circular support structures. A concrete support base shall not exceed a three foot (3' 0") radius.