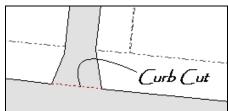

ഗ

**Front Yard:** The area between the front façade plane of the principal dwelling structure and the street or public right of way.

- 2.3.4 **Curb Cuts:** The maximum curb cut width shall be no greater than twenty five feet (25'-0").
- 2.3.5 **Off Street Parking:** Driveways shall be located to the side of the primary dwelling structure unless the driveway terminates to an attached or detached garage.

The widest portion of the driveway, flared from the driveway to accommodate ingress and egress of the automobile.

An appropriate driveway location.

Driveways terminating at the front façade of primary structures is prohibited.