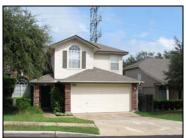

### 3.2 Building Height

Although the Woodlawn Lake area is dominated by single story homes, many Tudor style homes are two story. The roof pitch allowance for structures taller than thirty feet (30' - 0") perpetuates this style of architecture. The height of

structures survey found on page 54 of this document shows ninety two percent (92%) of single family homes are single story.

Height Standards for accessory structures ensures massing subordination to the principal building. This standard also promotes the building arrangement and scale of the existing neighborhood.