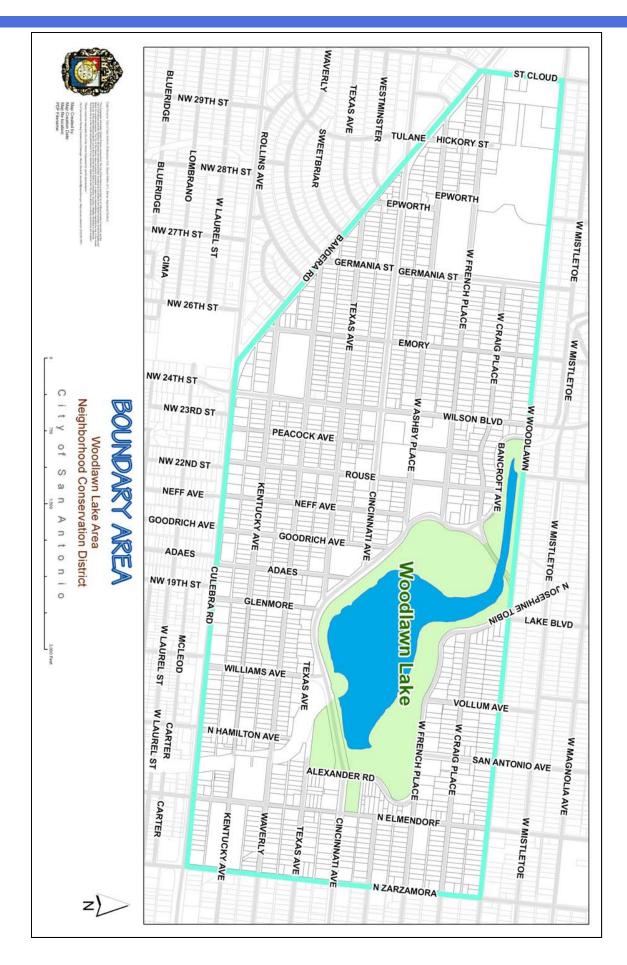

### The Woodlawn Lake Area

**Neighborhood Conservation District** 

The Woodlawn Lake Area neighborhood was selected for designation based on goals identified in the Near Northwest Community Plan, adopted in February, 2002. Section 3.3.3 of the Plan states, "Investigate Neighborhood Conservation Districts as a way to protect the architectural character of the neighborhood." There are approximately 1,244 parcels within the 527-acre district.