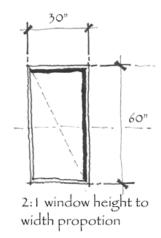

### 3.5.3 Window Proportions

Sixty four percent (64%) of the front façade windows within the Wood lawn Lake NCD are vertically proportioned. Maintaining this dominant front façade feature will contribute to preserving the style and character of the homes within the Conservation District.

- 3.5.3.1 Existing window proportions shall be maintained.
- 3.5.3.2 Windows for new construction shall have a vertical 2:1 ratio dimension and a minimum six inch (6") vertical separation from other windows.
- 3.5.3.3 Tint, aluminum foil, and similar coating materials are prohibited.