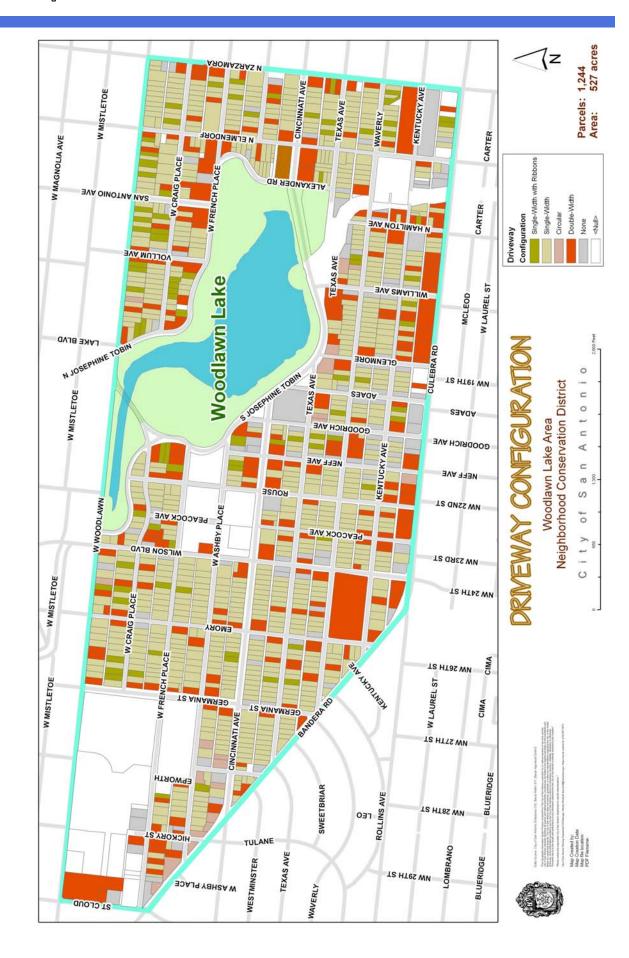

The purpose of providing driveway and parking design standards is to minimize the amount of impervious cover, preserve the original streetscape development pattern of the neighborhood, and maintain the character and charm of the streetscape. 63% of homes in the Woodlawn Lake Area accommodate single-width driveways.

- 2.3.1 **Pervious Covering:** Front yards shall maintain a minimum of fifty percent (50%) pervious covering area.
- 2.3.2 **Driveway Width:** Driveway widths shall not exceed eighteen feet (18'-0") in width. Driveways may be widened beyond eighteen feet (18'-0") beginning five feet (5'-0") behind the front façade plane of the primary structure.
- 2.3.3 **Circular Driveways:** Circular driveways are prohibited on residential streets. Circular driveways are permitted on collector streets and major roads.