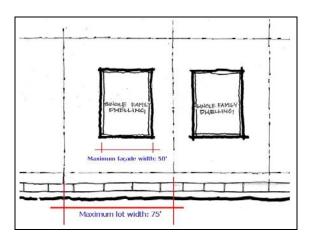

### 3.5.5 Façade Dimension

3.5.5.1 The front-facing façade width of the primary dwelling shall not exceed fifty feet (50').