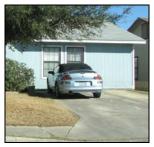

The purpose of providing driveway and parking design standards is to minimize the amount of impervious cover, preserve the original streetscape development pattern of the neighborhood, and maintain the character and charm of the streetscape. 63% of homes in the Woodlawn Lake Area accommodate single-width driveways.

- 2.3.1 **Pervious Covering:** Front yards shall maintain a minimum of fifty percent (50%) pervious covering area.
- 2.3.2 **Driveway Width:** Driveway widths shall not exceed eighteen feet (18'-0") in width. Driveways may be widened beyond eighteen feet (18'-0") beginning five feet (5'-0") behind the front façade plane of the primary structure.
- 2.3.3 **Circular Driveways:** Circular driveways are prohibited on residential streets. Circular driveways are permitted on collector streets and major roads.