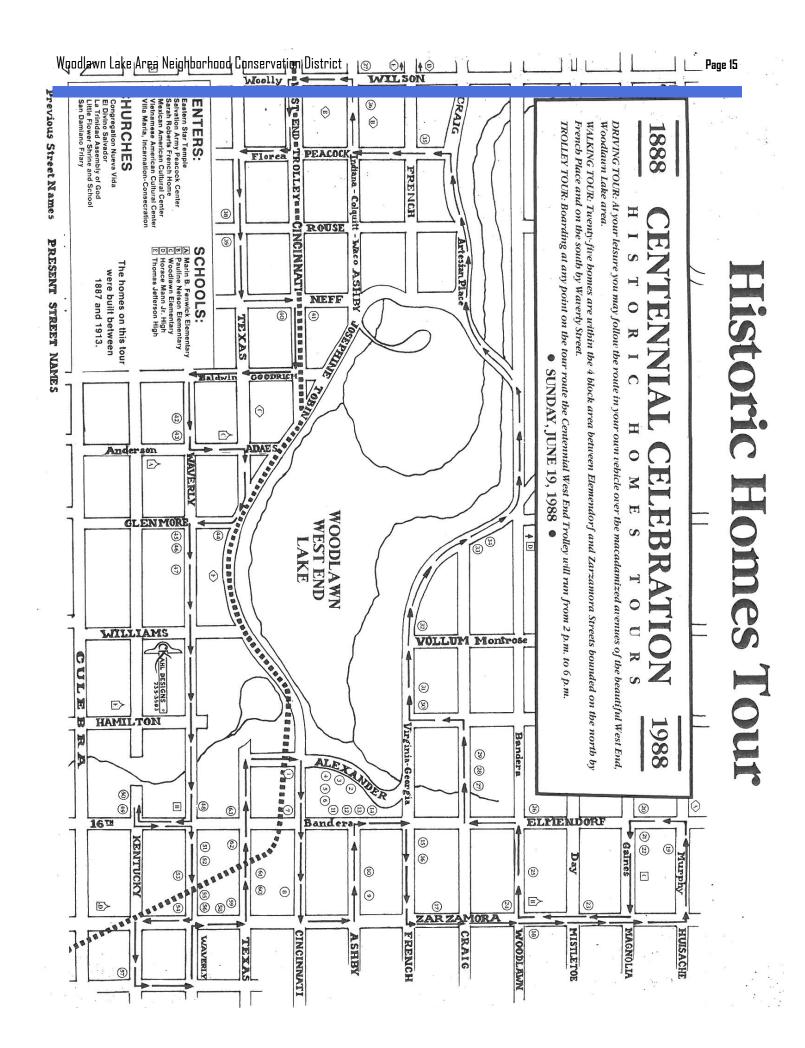

The Woodlawn Lake Area neighborhood was selected for designation based on goals identified in the Near Northwest Community Plan, adopted in February, 2002. Section 3.3.3 of the Plan states, "Investigate Neighborhood Conservation Districts as a way to protect the architectural character of the neighborhood." There are approximately 1,244 parcels within the 527-acre district.

Various styles of single story Craftsman architecture are prevalent throughout the Woodlawn Lake area. In addition, a mixture of post-World War II modern, Tudor, Mission, and Cottage style homes contribute to the architectural diversity and character of the area. While this architecture is an important feature, the design standards found in this plan do not intend to enforce architectural style, but are crafted to perpetuate historical arrangements of buildings, scale, massing of building volumes, celebrate the original character of buildings, de-emphasize and conceal spaces designed for the automobile, increase the amount and quality of spaces designed for interaction between neighbors and improve the visual appeal of the entire area. Design standards are not intended to make improvements or development more costly.