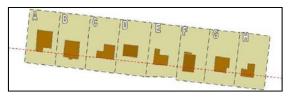

### 2.1 Lot Size and Coverage

- 2.1.1. Lot Width: Minimum re-platted lot widths shall not be no greater than seventy five feet (75'-0") measured at the lot width parallel to the plane of the front façade of the proposed or existing principal dwelling and at the lot frontage adjacent to the primary street.
- 2.1.2. **Front Building Setbacks** shall be between twenty feet (20'-0") and thirty five (35'-0"), and/ or within twenty percent (20%) of the mean of the structures on the blockface.
- 2.1.3. **Side Building Setbacks** are determined by the base zoning of the property (see the Unified Development Code (UDC) for building setback requirements).

The above blockface illustration shows a mean setback line of 28 feet. To calculate the mean (average) blockface setback, add all setback distances of the blockface and divide by the total number of lots.

The sample blockface lot setbacks:

| Lot A = 31 feet   | Lot E = 32 feet |
|-------------------|-----------------|
| Lot B = 18 feet   | Lot F = 20 feet |
| Lot $C = 32$ feet | Lot G = 30 feet |
| Lot $D = 38$ feet | Lot H = 23 feet |

224 (total setback feet) divided by 8 (number of lots) = 28 ft mean blockface setback.

The mean front setback on this sample blockface may be within 20% of the 28 feet mean front setback of the blockface.