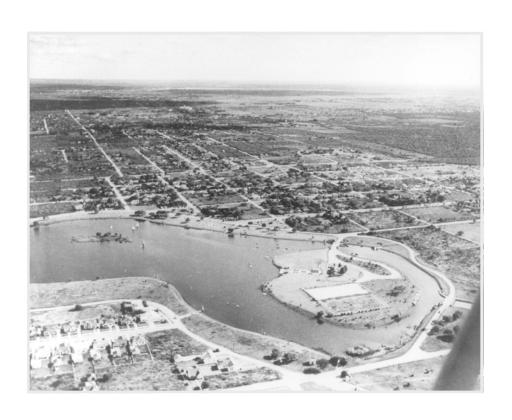

The Woodlawn Lake Area neighborhood was selected for designation based on goals identified in the Near Northwest Community Plan, adopted in February, 2002. Section 3.3.3 of the Plan states, "Investigate Neighborhood Conservation Districts as a way to protect the architectural character of the neighborhood." There are approximately 1,244 parcels within the 527-acre district.

Neighborhood Conservation Districts can be established in areas that possess distinctive character-defining features, where at least 75% of the land area within the district is improved or developed. The Woodlawn Lake Area NCD meets the ordinance requirements with 97% of the land area containing structures that are at least 25 years old and 93% of the land area presently improved. 84% of the NCD area was improved before 1960, and only 9% of the area was improved after 1960. According to Bexar County Appraisal data, 7% of the Woodlawn Lake Area parcels do not have recorded improvements.

Various styles of single story Craftsman architecture are prevalent throughout the Woodlawn Lake area. In addition, a mixture of post-World War II modern, Tudor, Mission, and Cottage style homes contribute to the architectural diversity and character of the area. While this architecture is an important feature, the design standards found in this plan do not intend to enforce architectural style, but are crafted to perpetuate historical arrangements of buildings, scale, massing of building volumes, celebrate the original character of buildings, de-emphasize and conceal spaces designed for the automobile, increase the amount and quality of spaces designed for interaction between neighbors and improve the visual appeal of the entire area. Design standards are not intended to make improvements or development more costly.