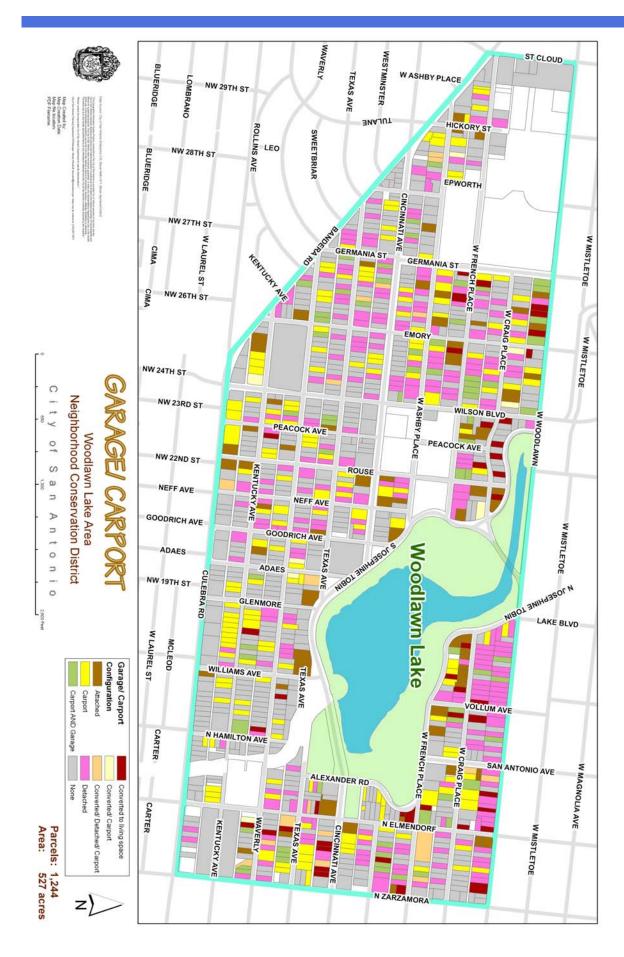

### 3.1 Garage and Carports

The placement and location of garages and carports significantly influences the character of the streetscape. Twenty one percent (21%) of Woodlawn Lake Area homes have detached garages, and only 6% have attached garages. The intent of garage and carport location and placement standards is to preserve the established streetscape character and discourage garages and carports from dominating the primary structure and streetscape.

Garage as the dominating feature of the single family home.

Example of an appropriately scaled carport.

Illustration showing detached garage recessed at least 5' from front façade plane.

- 3.1.1 **Garages** Attached and detached garage entrances shall be located and recessed at least five feet (5' 0") behind the front façade of the primary structure.
  - 3.1.1.1 Rear yard garages shall be setback from the rear property line at a minimum of five feet (5' 0").
  - 3.1.1.2 Existing attached garages shall maintain the original garage door proportion, and shall not be enclosed with windows, doors, or any other fixed materials.
  - 3.1.1.3 Garage openings shall be maintained and unaltered.

3.1.2 **Carports** shall be open on all four (4) sides unless attached to a maximum of two sides of the primary residential structure and shall have unobstructed vehicular access from the public right-of-way.