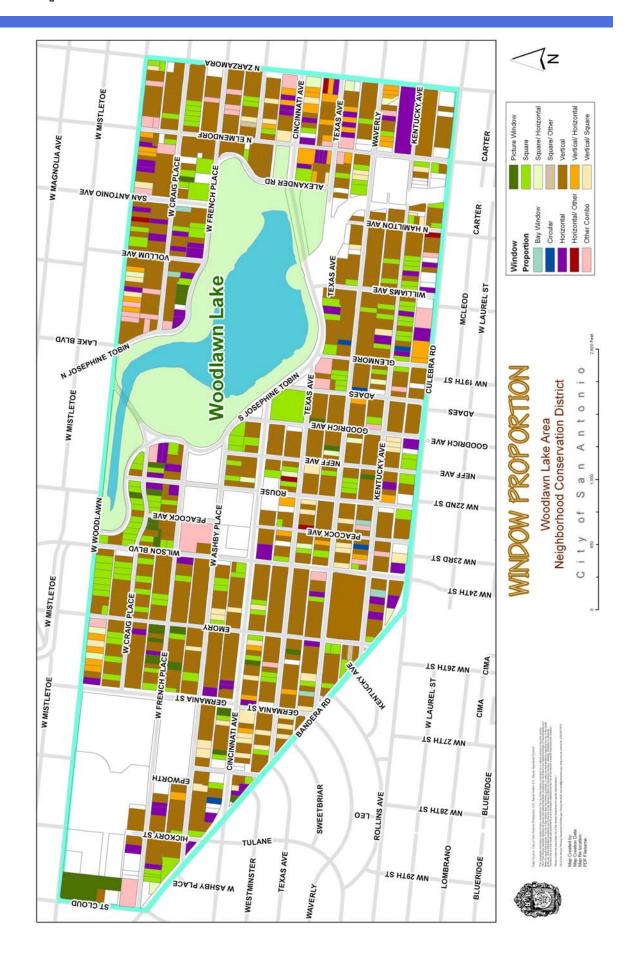

### 3.5.3 Window Proportions

Sixty four percent (64%) of the front façade windows within the Wood lawn Lake NCD are vertically proportioned. Maintaining this dominant front façade feature will contribute to preserving the style and character of the homes within the Conservation District.

- 3.5.3.1 Existing window proportions shall be maintained.
- 3.5.3.2 Windows for new construction shall have a vertical 2:1 ratio dimension and a minimum six inch (6") vertical separation from other windows.
- 3.5.3.3 Tint, aluminum foil, and similar coating materials are prohibited.