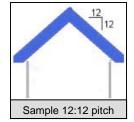

- 3.2.1 The height of the primary dwelling structure shall be limited to thirty five feet (35' 0") if the roof pitch is 12:12 or greater. When the roof pitch is less than 12:12, the maximum height shall be thirty feet (30' 0")
- 3.2.2 In no case shall accessory structures exceed twenty four feet (24' 0") in height, and shall be no taller than eighty percent (80%) of the height of the primary structure.
  - \*\*see 3.1.2.5 for detach carport height standards.

### 3.3 Roof Line and Pitch

The Woodlawn Lake area neighborhood has a variety of roof styles and pitches. About half of the area structures exhibit a moderate roof pitch between 4:12 and 7:12.

- 3.3.1 **Roof Pitch** The maximum roof pitch for all new construction shall be no greater than 12:12 for structures under thirty feet (30' 0") in height. The pitch may be greater than 12:12 if the structure is taller than thirty feet (30' 0") in height.
- 3.3.2 Roof lines and pitch on existing structures shall be maintained.