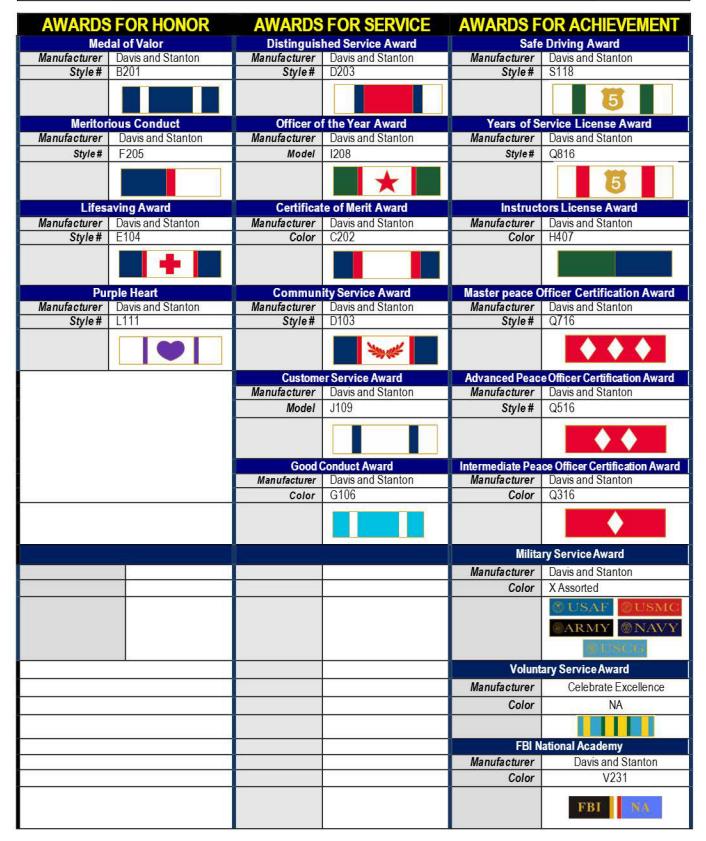

| SAPD Negotiator –Gold<br>(Supervisory Officers) |
| Tactical          | Medic EMT Pins                      |              |                                         |                 |                                                 |
| Manufacturer      | Premier Emblem                      |              |                                         |                 |                                                 |
| Style #           | P3017-Silver<br>(Non-Supervisory)   |              |                                         |                 |                                                 |
| Style #           | P3016-Gold<br>(Supervisory)         |              |                                         |                 |                                                 |











| MISCELLANEOUS |                                                              |              |                           |              |  |  |
|---------------|--------------------------------------------------------------|--------------|---------------------------|--------------|--|--|
| Radio Holder  |                                                              | Handgun      | Handgun Mounted Light Kit |              |  |  |
| Manufacturer  | Officer's Option                                             | Manufacturer | ITI                       | Manufacturer |  |  |
| Style #       | Must be leather or<br>imitation leather.<br>Cannot be nylon. | Style #      | M3                        | Style#       |  |  |
|               |