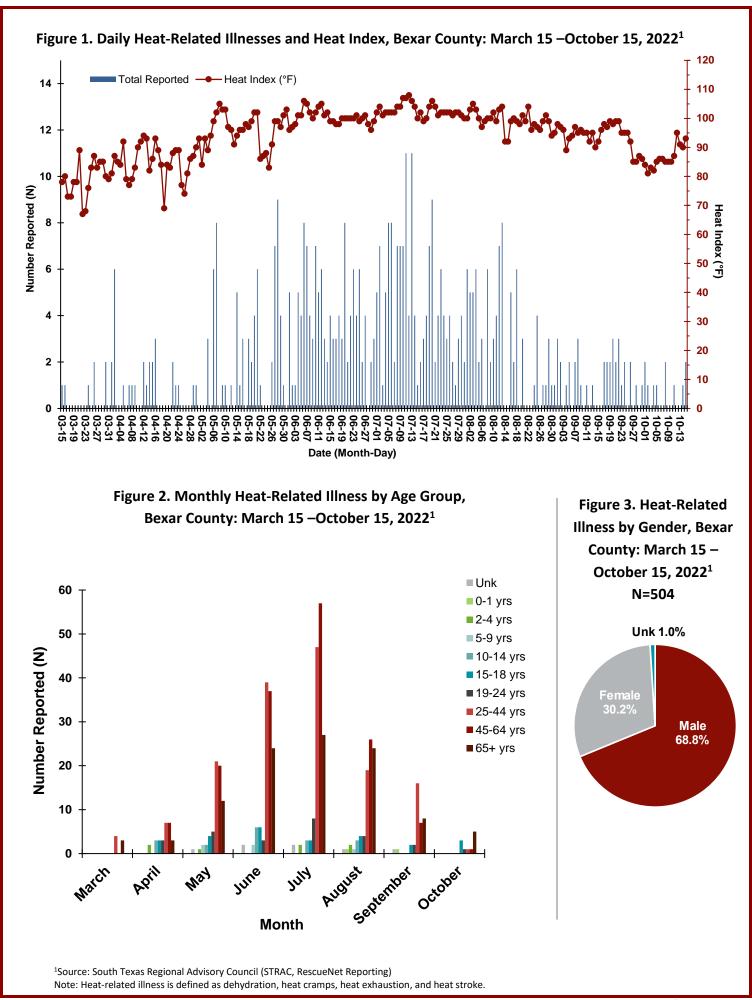

## Heat-Related Illnesses and Deaths Report: March 15 – October 15, 2022

Table 1. Heat-related illnesses and deaths, Bexar County: March 15 – October 15, 2022<sup>1</sup>

| Week<br>Ending | Dehydration | Heat<br>Cramps | Heat<br>Exhaustion | Heat<br>Strokes | Heat<br>Related<br>Deaths | Total |
|----------------|-------------|----------------|--------------------|-----------------|---------------------------|-------|
| 03/20/22       | 0           | 0              | 2                  | 0               | N/A                       | 2     |
| 03/27/22       | 0           | 0              | 3                  | 0               | N/A                       | 3     |
| 04/03/22       | 0           | 0              | 9                  | 1               | N/A                       | 10    |
| 04/10/22       | 0           | 0              | 4                  | 0               | N/A                       | 4     |
| 04/17/22       | 0           | 0              | 10                 | 0               | N/A                       | 10    |
| 04/24/22       | 0           | 0              | 3                  | 1               | N/A                       | 4     |
| 05/01/22       | 0           | 0              | 2                  | 0               | N/A                       | 2     |
| 05/08/22       | 0           | 0              | 17                 | 0               | N/A                       | 17    |
| 05/15/22       | 0           | 0              | 8                  | 1               | N/A                       | 9     |
| 05/22/22       | 0           | 0              | 19                 | 0               | N/A                       | 19    |
| 05/29/22       | 0           | 0              | 21                 | 1               | N/A                       | 22    |
| 06/05/22       | 0           | 0              | 16                 | 1               | N/A                       | 17    |
| 06/12/22       | 0           | 0              | 39                 | 1               | N/A                       | 40    |
| 06/19/22       | 0           | 0              | 21                 | 1               | N/A                       | 22    |
| 06/26/22       | 0           | 0              | 31                 | 1               | N/A                       | 32    |
| 07/03/22       | 0           | 0              | 22                 | 0               | N/A                       | 22    |
| 07/10/22       | 0           | 0              | 44                 | 0               | N/A                       | 44    |
| 07/17/22       | 0           | 0              | 35                 | 1               | 1                         | 37    |
| 07/24/22       | 0           | 0              | 36                 | 0               | N/A                       | 36    |
| 07/31/22       | 0           | 0              | 19                 | 0               | N/A                       | 19    |
| 08/07/22       | 0           | 0              | 26                 | 1               | N/A                       | 27    |
| 08/14/22       | 0           | 0              | 29                 | 1               | N/A                       | 30    |
| 08/21/22       | 0           | 0              | 16                 | 0               | N/A                       | 16    |
| 08/28/22       | 0           | 0              | 7                  | 0               | N/A                       | 7     |
| 09/04/22       | 0           | 0              | 10                 | 1               | N/A                       | 11    |
| 09/11/22       | 0           | 0              | 9                  | 0               | N/A                       | 9     |
| 09/18/22       | 0           | 0              | 3                  | 2               | N/A                       | 5     |
| 09/25/22       | 0           | 0              | 13                 | 0               | N/A                       | 13    |
| 10/02/22       | 0           | 0              | 7                  | 0               | N/A                       | 7     |
| 10/09/22       | 0           | 0              | 4                  | 0               | N/A                       | 4     |
| 10/15/22       | 0           | 0              | 4                  | 0               | N/A                       | 4     |
| Total          | 0           | 0              | 489                | 14              | 1                         | 504   |