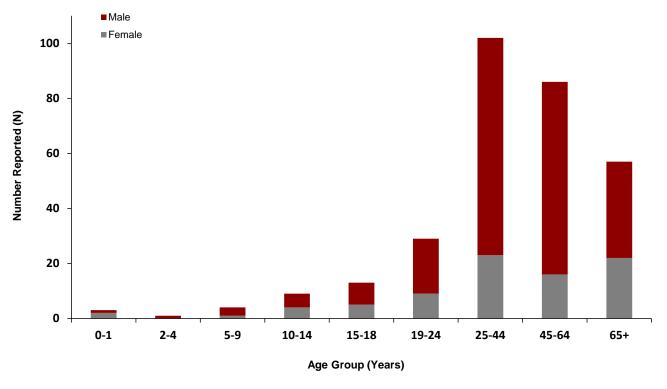

<sup>1</sup>Source: South Texas Regional Advisory Council (STRAC, RescueNet Reporting). Note: A Heat-related illness is defined as dehydration, heat cramps, heat exhaustion and heat stroke.

Figure 2. Heat-related illnesses by age group and gender, Bexar County: March 15 - October 15, 20211

<sup>1</sup>Source: South Texas Regional Advisory Council (STRAC, RescueNet Reporting). Note: Heat-related illnesses is defined as dehydration, heat cramps, heat exhaustion and heat stroke.