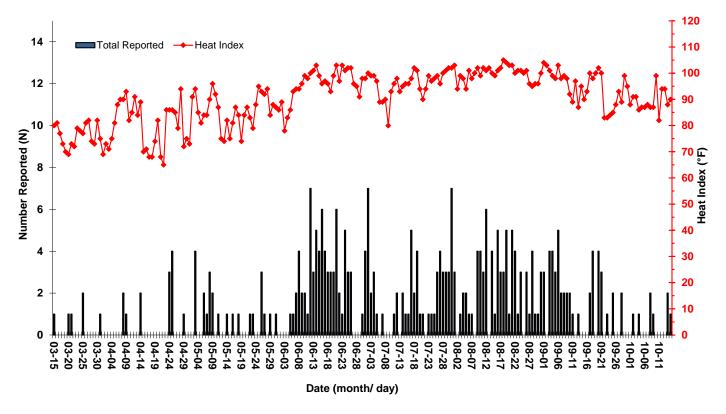

## Heat-Related Illnesses and Deaths Report: March 15 – October 15, 2021

Table 1. Heat-related illnesses and deaths, Bexar County: March 15 – October 15, 2021<sup>1</sup>

| Week<br>Ending | Dehydration | Heat<br>Cramps | Heat<br>Exhaustion | Heat<br>Strokes | Heat<br>Related<br>Deaths | Total |
|----------------|-------------|----------------|--------------------|-----------------|---------------------------|-------|
| 03/21/21       | 0           | 0              | 3                  | 0               | N/A                       | 3     |
| 03/28/21       | 0           | 0              | 2                  | 0               | N/A                       | 2     |
| 04/04/21       | 0           | 0              | 1                  | 0               | N/A                       | 1     |
| 04/11/21       | 0           | 0              | 3                  | 0               | N/A                       | 3     |
| 04/18/21       | 0           | 0              | 2                  | 0               | N/A                       | 2     |
| 04/25/21       | 0           | 0              | 7                  | 0               | N/A                       | 7     |
| 05/02/21       | 0           | 0              | 1                  | 0               | N/A                       | 1     |
| 05/09/21       | 0           | 0              | 12                 | 0               | N/A                       | 12    |
| 05/16/21       | 0           | 0              | 3                  | 0               | N/A                       | 3     |
| 05/23/21       | 0           | 0              | 3                  | 0               | N/A                       | 3     |
| 05/30/21       | 0           | 0              | 5                  | 0               | N/A                       | 5     |
| 06/06/21       | 0           | 0              | 3                  | 0               | N/A                       | 3     |
| 06/13/21       | 0           | 0              | 21                 | 0               | N/A                       | 21    |
| 06/20/21       | 0           | 0              | 28                 | 0               | N/A                       | 28    |
| 06/27/21       | 0           | 0              | 20                 | 0               | N/A                       | 20    |
| 07/04/21       | 0           | 0              | 17                 | 0               | N/A                       | 17    |
| 07/11/21       | 0           | 0              | 3                  | 0               | N/A                       | 3     |
| 07/18/21       | 0           | 0              | 13                 | 0               | N/A                       | 13    |
| 07/25/21       | 0           | 0              | 10                 | 0               | N/A                       | 10    |
| 08/01/21       | 0           | 0              | 26                 | 0               | N/A                       | 26    |
| 08/08/21       | 0           | 0              | 7                  | 0               | N/A                       | 7     |
| 08/15/21       | 0           | 0              | 22                 | 0               | N/A                       | 22    |
| 08/22/21       | 0           | 0              | 26                 | 0               | N/A                       | 26    |
| 08/29/21       | 0           | 0              | 13                 | 0               | N/A                       | 13    |
| 09/05/21       | 0           | 0              | 18                 | 0               | N/A                       | 18    |
| 09/12/21       | 0           | 0              | 14                 | 0               | N/A                       | 14    |
| 09/19/21       | 0           | 0              | 7                  | 0               | N/A                       | 7     |
| 09/26/21       | 0           | 0              | 10                 | 0               | N/A                       | 10    |
| 10/03/21       | 0           | 0              | 3                  | 0               | N/A                       | 3     |
| 10/10/21       | 0           | 0              | 4                  | 0               | N/A                       | 4     |
| 10/15/21       | 0           | 0              | 3                  | 0               | N/A                       | 3     |
| Total          | 0           | 0              | 310                | 0               | N/A                       | 310   |

<sup>&</sup>lt;sup>1</sup>Source: South Texas Regional Advisory Council (STRAC, RescueNet Reporting); Bexar County Medical Examiner's Office Note: Heat-related illnesses is defined as dehydration, heat cramps, heat exhaustion and heat stroke