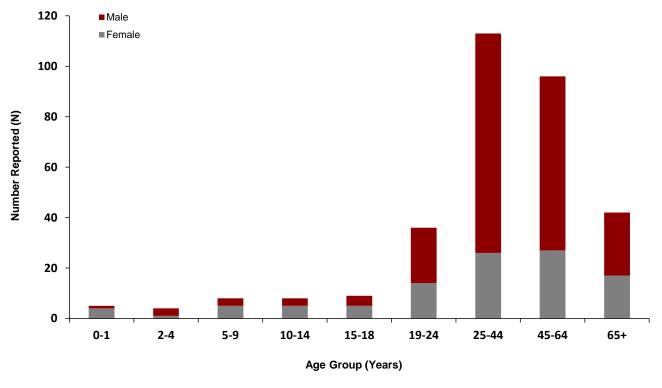

Figure 2. Heat-related illnesses by age group and gender, Bexar County: March 15 - October 11, 20201

<sup>1</sup>Source: South Texas Regional Advisory Council (STRAC, RescueNet Reporting). Note: Heat-related illnesses is defined as dehydration, heat cramps, heat exhaustion and heat stroke.