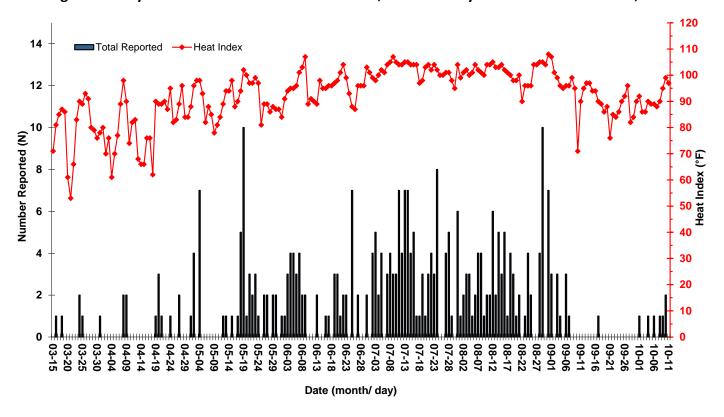

Figure 1. Daily heat-related illnesses & heat index, Bexar County: March 15 - October 11, 20201

<sup>1</sup>Source: South Texas Regional Advisory Council (STRAC, RescueNet Reporting). Note: A Heat-related illness is defined as dehydration, heat cramps, heat exhaustion and heat stroke.