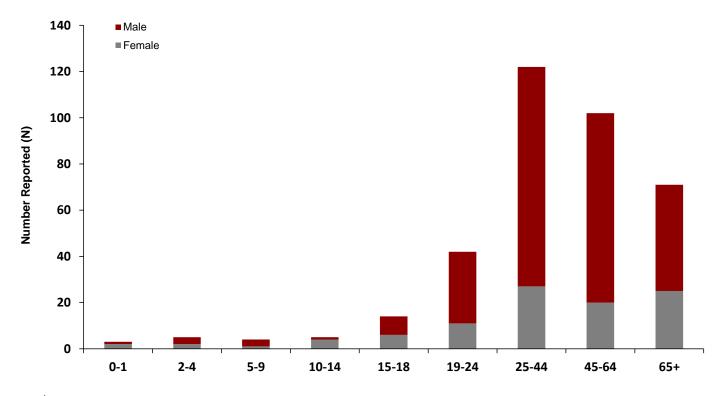

Figure 2. Heat-related illnesses by age group and gender, Bexar County: March 15 – October 13, 2019<sup>1</sup>

<sup>1</sup>Source: South Texas Regional Advisory Council (STRAC, RescueNet Reporting). Note: Heat-related illnesses is defined as dehydration, heat cramps, heat exhaustion and heat stroke.