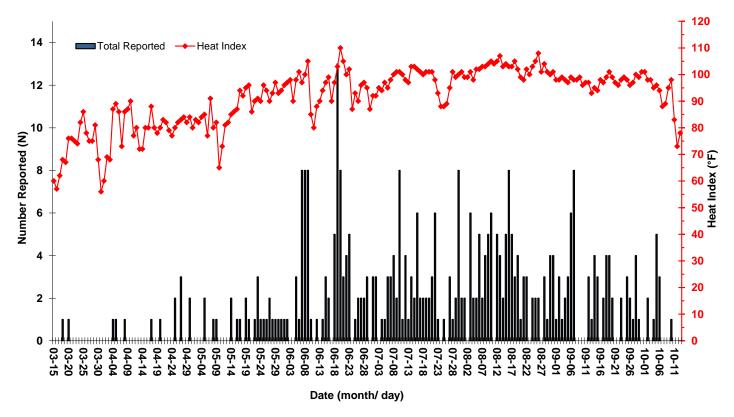

Figure 1. Daily heat-related illnesses & heat index, Bexar County: March 15 – October 13, 2019<sup>1</sup>

<sup>1</sup>Source: South Texas Regional Advisory Council (STRAC, RescueNet Reporting).

Note: A Heat-related illness is defined as dehydration, heat cramps, heat exhaustion and heat stroke.